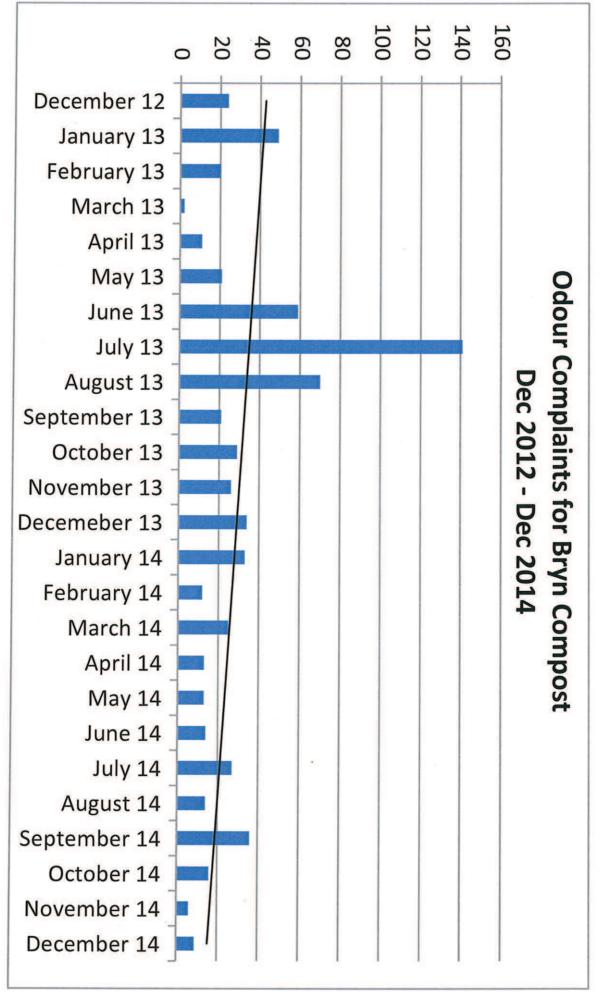

Two further graphs are included

- Odour Complaints for Bryn Compost Dec 2012 December 2014 (inc trend line)
- No. of complainants by Location 1<sup>st</sup> January to 31<sup>st</sup> December 2014

Natural Resources Wales, Rivers House, St Mellons, Cardiff, CF3 0EY Croesewir gohebiaeth yn y Gymraeg a'r Saesneg Correspondence welcomed in Welsh and English