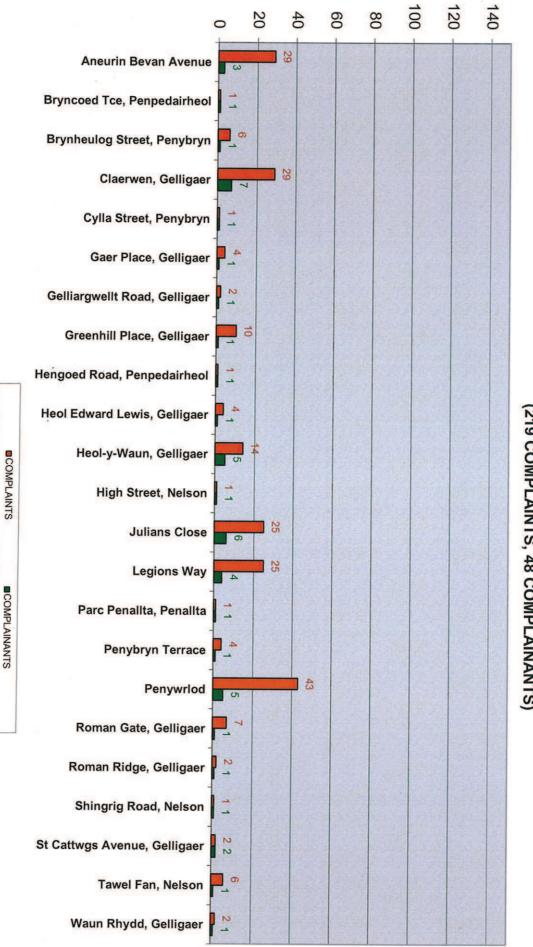

### Please find attached the overview of complaint data for Bryn Compost

Daily Data 1<sup>st</sup> September to 31<sup>st</sup> December 2014.

- As we are reviewing the data in a daily format each month is on a separate sheet and shows the number of calls received by NRW in blue.
- If we have attended these reports there is a matching column on that date showing the odour detected (brown = farm, compost = red, no odour = green).
- Where the blue columns stand alone, this means we did not attend on that day.
- When we have carried out a Routine Inspection I have inserted this onto the graph for the corresponding day. The colour of the text here indicates if we detected an odour outside of the site boundary at this time using the same colour code as above

Two further graphs are included

- Odour Complaints for Bryn Compost Dec 2012 December 2014 (inc trend line)
- No. of complainants by Location 1<sup>st</sup> January to 31<sup>st</sup> December 2014

Natural Resources Wales, Rivers House, St Mellons, Cardiff, CF3 0EY Croesewir gohebiaeth yn y Gymraeg a'r Saesneg Correspondence welcomed in Welsh and English

Page 7

NO COMPLAINTS & COMPLAINANTS BY LOCATION 1 January - 31 December 2014 (219 COMPLAINTS, 48 COMPLAINANTS)

Page 8