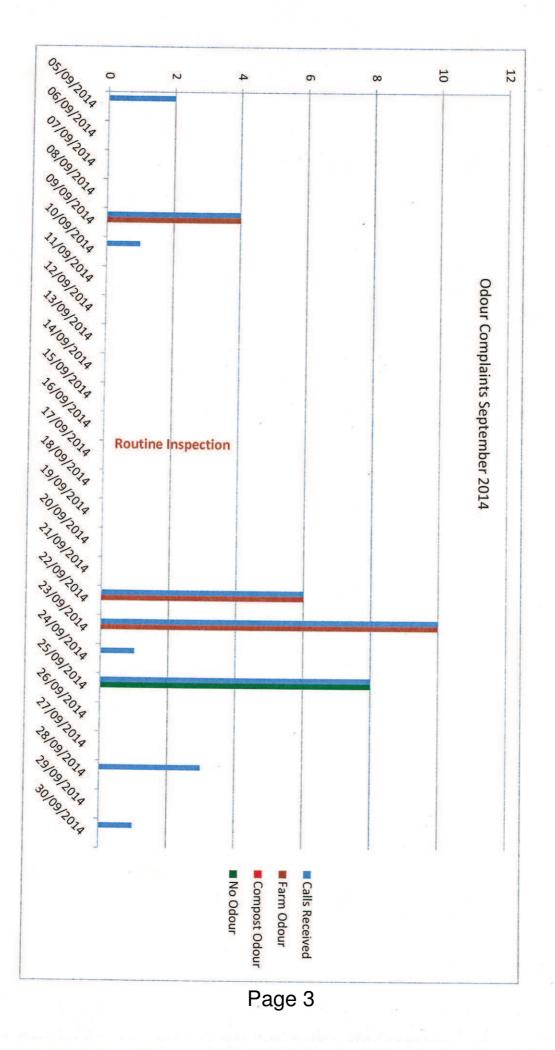

### Please find attached the overview of complaint data for Bryn Compost

Daily Data 1<sup>st</sup> September to 31<sup>st</sup> December 2014.

- As we are reviewing the data in a daily format each month is on a separate sheet and shows the number of calls received by NRW in blue.
- If we have attended these reports there is a matching column on that date showing the odour detected (brown = farm, compost = red, no odour = green).
- Where the blue columns stand alone, this means we did not attend on that day.
- When we have carried out a Routine Inspection I have inserted this onto the graph for the corresponding day. The colour of the text here indicates if we detected an odour outside of the site boundary at this time using the same colour code as above

Two further graphs are included

- Odour Complaints for Bryn Compost Dec 2012 December 2014 (inc trend line)
- No. of complainants by Location 1<sup>st</sup> January to 31<sup>st</sup> December 2014

Natural Resources Wales, Rivers House, St Mellons, Cardiff, CF3 0EY Croesewir gohebiaeth yn y Gymraeg a'r Saesneg Correspondence welcomed in Welsh and English