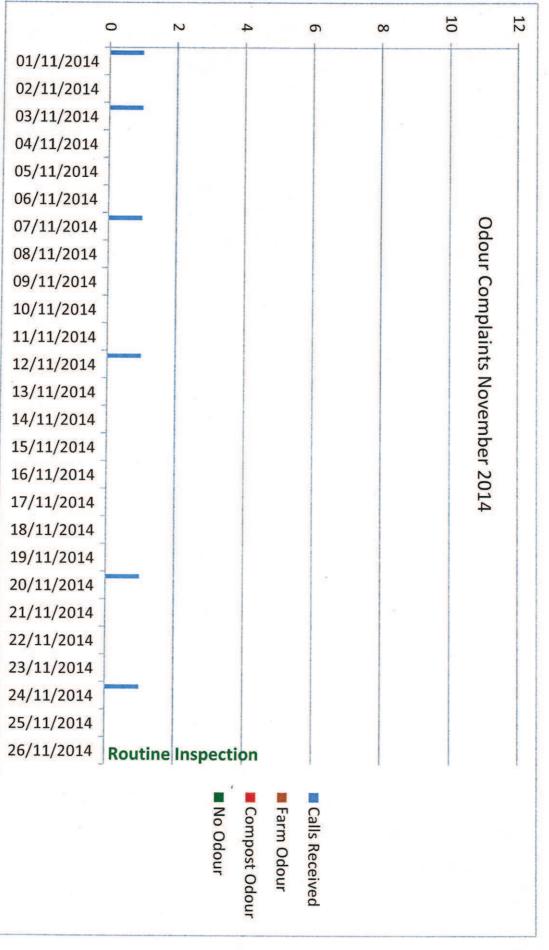

### Please find attached the overview of complaint data for Bryn Compost

Daily Data 1<sup>st</sup> September to 31<sup>st</sup> December 2014.

- As we are reviewing the data in a daily format each month is on a separate sheet and shows the number of calls received by NRW in blue.
- If we have attended these reports there is a matching column on that date showing the odour detected (brown = farm, compost = red, no odour = green).
- Where the blue columns stand alone, this means we did not attend on that day.
- When we have carried out a Routine Inspection I have inserted this onto the graph for the corresponding day. The colour of the text here indicates if we detected an odour outside of the site boundary at this time using the same colour code as above

Two further graphs are included

- Odour Complaints for Bryn Compost Dec 2012 December 2014 (inc trend line)
- No. of complainants by Location 1<sup>st</sup> January to 31<sup>st</sup> December 2014

Natural Resources Wales, Rivers House, St Mellons, Cardiff, CF3 0EY Croesewir gohebiaeth yn y Gymraeg a'r Saesneg Correspondence welcomed in Welsh and English