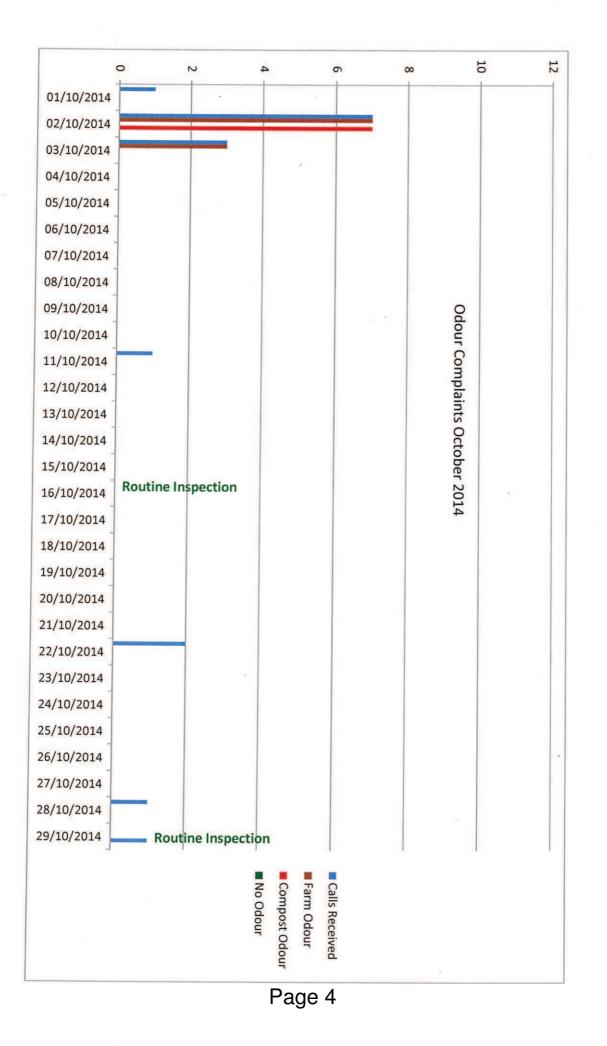

### Please find attached the overview of complaint data for Bryn Compost

Daily Data 1<sup>st</sup> September to 31<sup>st</sup> December 2014.

- As we are reviewing the data in a daily format each month is on a separate sheet and shows the number of calls received by NRW in blue.
- If we have attended these reports there is a matching column on that date showing the odour detected (brown = farm, compost = red, no odour = green).
- Where the blue columns stand alone, this means we did not attend on that day.
- When we have carried out a Routine Inspection I have inserted this onto the graph for the corresponding day. The colour of the text here indicates if we detected an odour outside of the site boundary at this time using the same colour code as above

Two further graphs are included

- Odour Complaints for Bryn Compost Dec 2012 December 2014 (inc trend line)
- No. of complainants by Location 1<sup>st</sup> January to 31<sup>st</sup> December 2014

Natural Resources Wales, Rivers House, St Mellons, Cardiff, CF3 0EY Croesewir gohebiaeth yn y Gymraeg a'r Saesneg Correspondence welcomed in Welsh and English